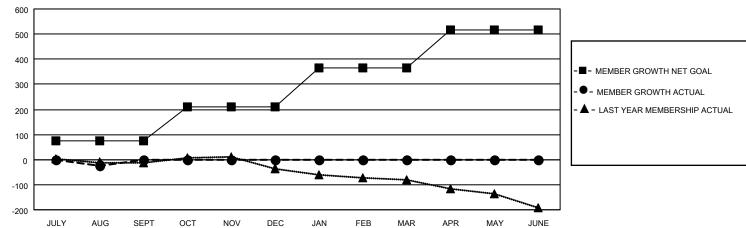

## IDENOITH TROOKESS KEI

Multiple District 18

LOCATION: GEORGIA

Results as of: 8/31/2020

|               | Club          | s         |               | Members               |                           |                         |                                                    |  |  |
|---------------|---------------|-----------|---------------|-----------------------|---------------------------|-------------------------|----------------------------------------------------|--|--|
|               | RESULTS FOR   | 2020-2021 |               | RESULTS FOR 2020-2021 |                           |                         |                                                    |  |  |
| QUARTER       | NEW CLUB GOAL | NEW CLUBS | DROPPED CLUBS | QUARTER               | MEMBER GROWTH NET<br>GOAL | MEMBER GROWTH<br>ACTUAL | DROPPED<br>MEMBERS ACTUAL<br>(including transfers) |  |  |
| JULY/AUG/SEPT | 0             | 0         | 2             | JULY/AUG/SEI          | PT 75                     | 74                      | 93                                                 |  |  |
| OCT/NOV/DEC   | 3             | 0         | 0             | OCT/NOV/DEC           | 135                       | 0                       | 0                                                  |  |  |
| JAN/FEB/MAR   | 1             | 0         | 0             | JAN/FEB/MAR           | 155                       | 0                       | 0                                                  |  |  |
| APR/MAY/JUNE  | 3             | 0         | 0             | APR/MAY/JUN           | E 150                     | 0                       | 0                                                  |  |  |

## GOALS AND ACTUAL MEMBERS CUMULATIVE

| DROPPED CLUBS: 2          |    | 27 CLUBS OF 204 ADDED 1 OR MORE | GENDER DISTRIBUTION        |                |     |
|---------------------------|----|---------------------------------|----------------------------|----------------|-----|
|                           |    | NEW MEMBERS                     | MALE                       | 3,032 (67.35%) |     |
|                           |    |                                 | FEMALE                     | 1,470 (32.65%) |     |
| DROPPED MEMBERS           |    |                                 |                            |                |     |
| DECEASED                  | 15 | CLICK HERE FOR CUMULATIVE       | TOTAL FAMILY UNIT MEMBERS  |                | 819 |
| CLUB CANCELLED 9 OTHER 69 |    | MEMBERSHIP DATA                 |                            |                |     |
|                           |    |                                 | FAMILY MEMBERS PAYING HALF |                | 422 |
| TOTAL                     | 93 |                                 | 0000                       |                |     |