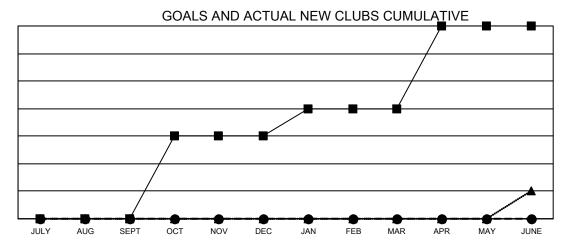

- ■- CURRENT YEAR GOALS FOR NEW CLUBS

CURRENT YEAR ACTUAL NEW CLUBS

- ▲ - LAST YEAR ACTUAL NEW CLUBS